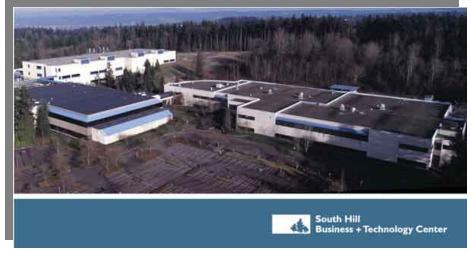

## South Hill Business & Technology Center

Feasibility Study - PUYALLUP, WA.

Total of 710,654 S/F and 10 buildings on 92 acres. LCA provided a comprehensive analysis of the facilities electrical infrastructure and developing build out scenarios for a high end data center. We are working directly with Benaroys Properties.

## South Hill Business & Technology Center

Data Center Buildout - PUYALLUP, WA.

Lane Coburn & Associates, LLC is working for Benaroya on the South Hill Business & Technology Center Building "D" Data Center. LCA is providing a complete electrical design of a 20,000 SF - Tier 3 data center. We are also providing master planning for a total of 55,000 SF

of data center space as well as the medium voltage service to the 92 acre campus. LCA is working with Sequoyah Electric, Turner Construction McKinstry and PKJB Architects on this project.