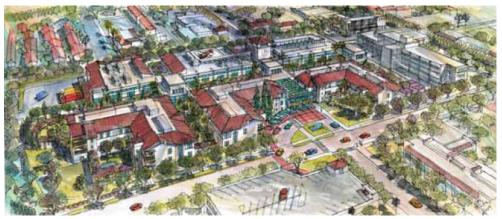

## South Hill Business & Technology Center

Feasibility Study - PUYALLUP, WA.

Total of 710,654 S/F and 10 buildings on 92 acres. LCA provided a comprehensive analysis of the facilities electrical infrastructure and developing build out scenarios for a high end data center. We are working directly with Benaroys Properties.

## South Hill Business & Technology Center

Data Center Buildout - PUYALLUP, WA.

Lane Coburn & Associates, LLC is working for Benaroya on the South Hill Business & Technology Center Building "D" Data Center. LCA is providing a complete electrical design of a 20,000 SF - Tier 3 data center. We are also providing master planning for a total of 55,000 SF

of data center space as well as the medium voltage service to the 92 acre campus. LCA is working with Sequoyah Electric, Turner Construction McKinstry and PKJB Architects on this project.

## South Hill Data Center - Phase 2 & Phase 3

Lane Coburn & Associates is working for Benaroya on Phase 2 of this Next Generation Data Center in Puyallup Washington. This data center leverages a very efficient electrical and mechanical design (low PUE) and very low power rates.